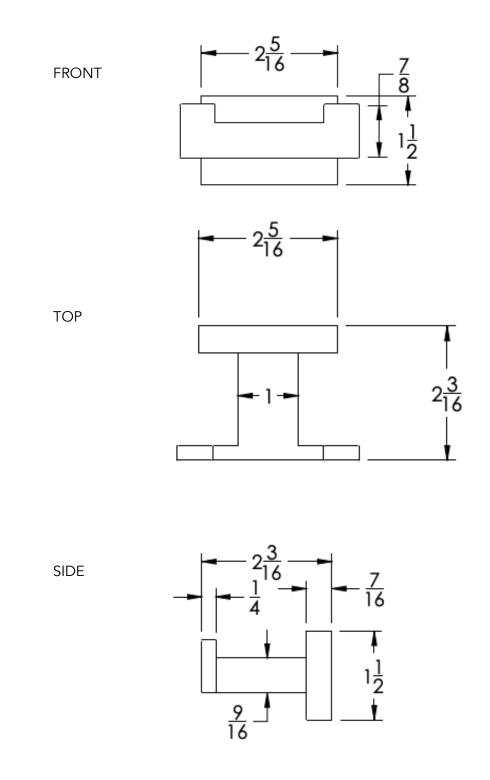

hed Black (-BRBLK)                                     |
|           | Oil Rubbed Bronze (-ORB) | Glossy White (-GWHT)       | Polished Black (-PBLK)                                           |
|           | Brushed Brass (-BBRS)    | Polished Rose Gold (-PRGD) | Antique Nickel (-ANKL)                                           |
|           | Brushed Bronze (-BBRZ)   | Unlacquered Brass (-UBRS)  | Black Nickel (-NKBL)                                             |
|           |                          |                            |                                                                  |

Polished Nickel (-PNKL)

TEL: (904) 880-5557 | FAX: (904) 302-7757 | www.neelnoxdesign.com | Copyright 2021 Neelnox International, LLC



COLLECTION EMERGENCE ROBE HOOK

## Dimension in inches



NOTE: Dimensions subject to change without notice.